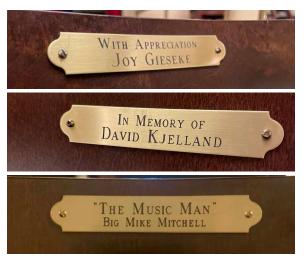

You can commemorate your family, your business, or honor a loved one's memory when you attach your name, family's name, or organization to a seat. Your gift of only \$250 honors your memory for years to come! Commemorations will be engraved onto a metal donor plaque on a seat and will continue to acknowledge your generosity.

### **Seat Availability**

Below is a map of seats available for naming purchase. Seats available are filled in white. Grayed out seats are not available.

Once you have selected your preferred seat(s), simply fill out the Seat Naming Donation Form and return it to us with your payment. Please specify your first and second choice of seat(s). Once your form is received a staff member will contact you to confirm seat availability and the wording of your customization(s).